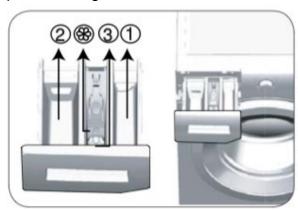

## Washing machine

- Place the laundry in the machine
  Add detergent and fabric softener

The detergent drawer is composed of three compartments:

- (1) for prewash
- (2) for main wash
- (3) for softener
- (8) in addition, there is a siphon piece in the softener compartment.